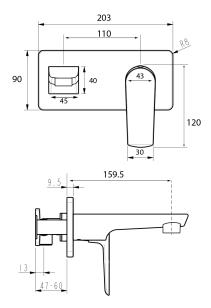

## NORTH Wall Mounted Basin Mixer

| PRODUCT CODE        | NRT21BK                                                       |
|---------------------|---------------------------------------------------------------|
| COLOUR/FINISHES     | Brushed Brass (PVD) Brushed Gunmetal (PVD) Matte Black Chrome |
| PRESSURE TYPE       | All Pressures                                                 |
| MIN. PRESSURE       | 35kPa                                                         |
| MAX. PRESSURE       | 500kPa (As per NZ Building Code AS/NZ 3500.1)                 |
| WELS RATING         | Low/Unequal 4 Star; 7L/min<br>Mains 4 Star; 6.5L/min          |
| MAX. TEMPERATURE    | 65°C                                                          |
| PLUMBING CONNECTION | 15mm                                                          |
| SPOUT REACH         | 159.5mm                                                       |
| FACEPLATE (W X H)   | 203 x 90mm                                                    |
|                     |                                                               |