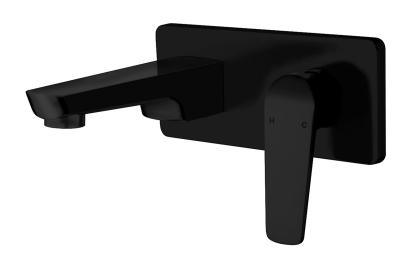

## NORTH Wall Mounted Basin Mixer

| PRODUCT CODE        | NRT21BK                                                       |
|---------------------|---------------------------------------------------------------|
| COLOUR/FINISHES     | Brushed Brass (PVD) Brushed Gunmetal (PVD) Matte Black Chrome |
| PRESSURE TYPE       | All Pressures                                                 |
| MIN. PRESSURE       | 35kPa                                                         |
| MAX. PRESSURE       | 500kPa (As per NZ Building Code AS/NZ 3500.1)                 |
| WELS RATING         | Low/Unequal 4 Star; 7L/min<br>Mains 4 Star; 6.5L/min          |
| MAX. TEMPERATURE    | 65°C                                                          |
| PLUMBING CONNECTION | 15mm                                                          |
| SPOUT REACH         | 159.5mm                                                       |
| FACEPLATE (W X H)   | 203 x 90mm                                                    |
|                     |                                                               |