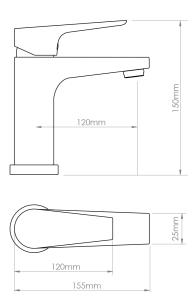

## **NORTH Basin Mixer**

| PRODUCT CODE        | NRT20CH                                                       |
|---------------------|---------------------------------------------------------------|
| COLOUR/FINISHES     | Brushed Brass (PVD) Brushed Gunmetal (PVD) Matte Black Chrome |
| PRESSURE TYPE       | All Pressures                                                 |
| MIN. PRESSURE       | 35kPa                                                         |
| MAX. PRESSURE       | 500kPa (As per NZ Building Code AS/NZ 3500.1)                 |
| WELS RATING         | Low/Unequal 3 Star; 8L/min<br>Mains 4 Star; 7.5L/min          |
| MAX. TEMPERATURE    | 65°C                                                          |
| PLUMBING CONNECTION | 15mm                                                          |
| CERTIFICATION       | Watermark                                                     |
| SPOUT HEIGHT        | 108mm                                                         |
| SPOUT REACH         | 120mm                                                         |
| REPLACEMENT PART/S  | FORPT299 – 35mm North Basin Cartridge                         |