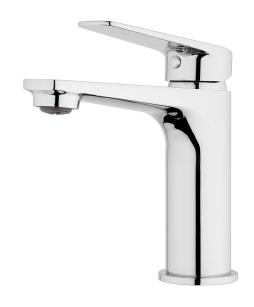

## **NORTH Basin Mixer**

| PRODUCT CODE        | NRT20CH                                                       |
|---------------------|---------------------------------------------------------------|
| COLOUR/FINISHES     | Brushed Brass (PVD) Brushed Gunmetal (PVD) Matte Black Chrome |
| PRESSURE TYPE       | All Pressures                                                 |
| MIN. PRESSURE       | 35kPa                                                         |
| MAX. PRESSURE       | 500kPa (As per NZ Building Code AS/NZ 3500.1)                 |
| WELS RATING         | Low/Unequal 3 Star; 8L/min<br>Mains 4 Star; 7.5L/min          |
| MAX. TEMPERATURE    | 65°C                                                          |
| PLUMBING CONNECTION | 15mm                                                          |
| CERTIFICATION       | Watermark                                                     |
| SPOUT HEIGHT        | 108mm                                                         |
| SPOUT REACH         | 120mm                                                         |
| REPLACEMENT PART/S  | FORPT299 – 35mm North Basin Cartridge                         |