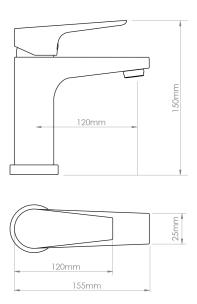

## NORTH Basin Mixer

| PRODUCT CODE        | NRT20BK                                                       |
|---------------------|---------------------------------------------------------------|
| COLOUR/FINISHES     | Brushed Brass (PVD) Brushed Gunmetal (PVD) Matte Black Chrome |
| PRESSURE TYPE       | All Pressures                                                 |
| MIN. PRESSURE       | 35kPa                                                         |
| MAX. PRESSURE       | 500kPa (As per NZ Building Code AS/NZ 3500.1)                 |
| WELS RATING         | Low/Unequal 3 Star; 8L/min<br>Mains 4 Star; 7.5L/min          |
| MAX. TEMPERATURE    | 65°C                                                          |
| PLUMBING CONNECTION | 15mm                                                          |
| CERTIFICATION       | Watermark                                                     |
| SPOUT HEIGHT        | 108mm                                                         |
| SPOUT REACH         | 120mm                                                         |
| REPLACEMENT PART/S  | FORPT299 – 35mm North Basin Cartridge                         |