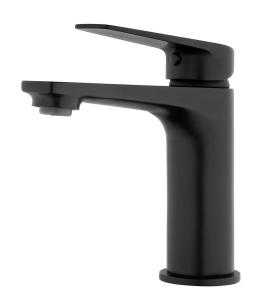

## NORTH Basin Mixer

| PRODUCT CODE        | NRT20BK                                                       |
|---------------------|---------------------------------------------------------------|
| COLOUR/FINISHES     | Brushed Brass (PVD) Brushed Gunmetal (PVD) Matte Black Chrome |
| PRESSURE TYPE       | All Pressures                                                 |
| MIN. PRESSURE       | 35kPa                                                         |
| MAX. PRESSURE       | 500kPa (As per NZ Building Code AS/NZ 3500.1)                 |
| WELS RATING         | Low/Unequal 3 Star; 8L/min<br>Mains 4 Star; 7.5L/min          |
| MAX. TEMPERATURE    | 65°C                                                          |
| PLUMBING CONNECTION | 15mm                                                          |
| CERTIFICATION       | Watermark                                                     |
| SPOUT HEIGHT        | 108mm                                                         |
| SPOUT REACH         | 120mm                                                         |
| REPLACEMENT PART/S  | FORPT299 – 35mm North Basin Cartridge                         |