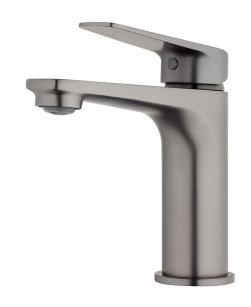

## **NORTH Basin Mixer**

NRT20BG PRODUCT CODE Brushed Brass (PVD) COLOUR/FINISHES **Brushed Gunmetal (PVD)** Matte Black Chrome PRESSURE TYPE All Pressures MIN. PRESSURE 35kPa MAX. PRESSURE 500kPa (As per NZ Building Code AS/NZ 3500.1) **WELS RATING** Low/Unequal 3 Star; 8L/min Mains 4 Star; 7.5L/min MAX. TEMPERATURE 65°C PLUMBING CONNECTION 15mm CERTIFICATION Watermark SPOUT HEIGHT 108mm SPOUT REACH 120mm REPLACEMENT PART/S FORPT299 - 35mm North Basin Cartridge