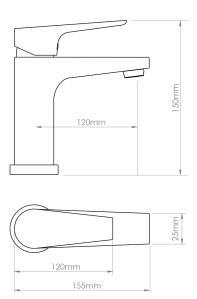

## **NORTH Basin Mixer**

NRT20BG PRODUCT CODE Brushed Brass (PVD) COLOUR/FINISHES **Brushed Gunmetal (PVD)** Matte Black Chrome PRESSURE TYPE All Pressures MIN. PRESSURE 35kPa MAX. PRESSURE 500kPa (As per NZ Building Code AS/NZ 3500.1) **WELS RATING** Low/Unequal 3 Star; 8L/min Mains 4 Star; 7.5L/min MAX. TEMPERATURE 65°C PLUMBING CONNECTION 15mm CERTIFICATION Watermark SPOUT HEIGHT 108mm SPOUT REACH 120mm REPLACEMENT PART/S FORPT299 - 35mm North Basin Cartridge