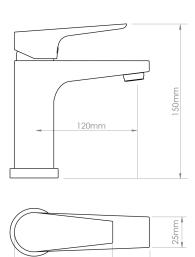

## **NORTH Basin Mixer**

120mm

155mm

| PRODUCT CODE        | NRT20BB                               |
|---------------------|---------------------------------------|
|                     |                                       |
| COLOUR/FINISHES     | Chrome LF                             |
|                     | Brushed Brass (PVD)                   |
|                     | Brushed Gunmetal (PVD)                |
|                     | Matte Black                           |
|                     | Chrome                                |
| PRESSURE TYPE       | All Pressures                         |
| MIN. PRESSURE       | 35kPa                                 |
| MAX. PRESSURE       | 500kPa (As per NZ Building Code AS/NZ |
|                     | 3500.1)                               |
| WELS RATING         | Low/Unequal 3 Star; 8L/min            |
|                     | Mains 4 Star; 7.5L/min                |
| MAX. TEMPERATURE    | 65°C                                  |
| PLUMBING CONNECTION | 15mm                                  |
| CERTIFICATION       | Watermark                             |

108mm

120mm

SPOUT HEIGHT

SPOUT REACH

REPLACEMENT PART/S

Specifications and dimensions are subject to change without notice.

Installation instructions are available from the product page on <a href="https://www.foreno.co.nz">www.foreno.co.nz</a>