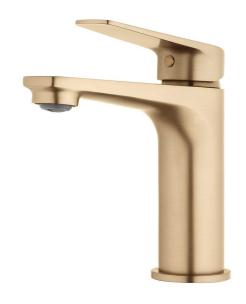

## **NORTH Basin Mixer**

120mm

155mm

| PRODUCT CODE        | NRT20BB                               |
|---------------------|---------------------------------------|
|                     |                                       |
| COLOUR/FINISHES     | Chrome LF                             |
|                     | Brushed Brass (PVD)                   |
|                     | Brushed Gunmetal (PVD)                |
|                     | Matte Black                           |
|                     | Chrome                                |
| PRESSURE TYPE       | All Pressures                         |
| MIN. PRESSURE       | 35kPa                                 |
| MAX. PRESSURE       | 500kPa (As per NZ Building Code AS/NZ |
|                     | 3500.1)                               |
| WELS RATING         | Low/Unequal 3 Star; 8L/min            |
|                     | Mains 4 Star; 7.5L/min                |
| MAX. TEMPERATURE    | 65°C                                  |
| PLUMBING CONNECTION | 15mm                                  |
| CERTIFICATION       | Watermark                             |