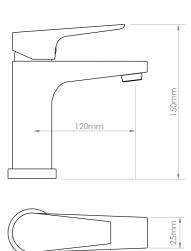

## **NORTH Basin Mixer**

120mm

155mm

| PRODUCT CODE                                   | NRT20BB                                                                     |
|------------------------------------------------|-----------------------------------------------------------------------------|
| COLOUR/FINISHES                                | Brushed Brass (PVD) Brushed Gunmetal (PVD) Matte Black Chrome               |
| PRESSURE TYPE                                  | All Pressures                                                               |
| MIN. PRESSURE                                  | 35kPa                                                                       |
| MAX. PRESSURE                                  | 500kPa (As per NZ Building Code AS/NZ 3500.1)                               |
| WELS RATING                                    | Mains 4 Star; 7.5L/min<br>Low/Unequal 3 Star; 8L/min                        |
| MAX. TEMPERATURE                               | 65°C                                                                        |
| PLUMBING CONNECTION                            | 15mm                                                                        |
| CERTIFICATION                                  | Watermark                                                                   |
| SPOUT HEIGHT                                   | 108mm                                                                       |
| SPOUT REACH                                    | 120mm                                                                       |
| REPLACEMENT PART/S                             | FORPT299 – 35mm North Basin Cartridge                                       |
| BUILDING CODE CLAUSES RELEVANT TO THIS PRODUCT | CLAUSE G12 WATER SUPPLIES,<br>SPECIFICALLY G12.3.5, G12.3.6, AND<br>G12.3.7 |