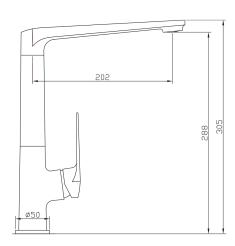

## NORTH Sink Mixer - ColdStart

| PRODUCT CODE                                   | NRT11BK                                                          |
|------------------------------------------------|------------------------------------------------------------------|
| FEATURES                                       | Cold Start Technology                                            |
| COLOUR/FINISHES                                | Brushed Brass (PVD) Brushed Gunmetal (PVD) Matte Black Chrome    |
| PRESSURE TYPE                                  | All Pressures                                                    |
| MIN. PRESSURE                                  | 35kPa                                                            |
| MAX. PRESSURE                                  | 500kPa (As per NZ Building Code AS/NZ 3500.1)                    |
| WELS RATING                                    | Low/Unequal 4 Star; 7.5L/min<br>Mains 4 Star; 7.5L/min           |
| MAX. TEMPERATURE                               | 65°C                                                             |
| PLUMBING CONNECTION                            | 15mm                                                             |
| BENCH HOLE SIZE                                | 35mm                                                             |
| CERTIFICATION                                  | Watermark                                                        |
| SPOUT HEIGHT                                   | 285mm                                                            |
| SPOUT REACH                                    | 202mm                                                            |
| REPLACEMENT PART/S                             | FORPT231 – 35mm ColdStart Cartridge                              |
| BUILDING CODE CLAUSES RELEVANT TO THIS PRODUCT | CLAUSE G12 WATER SUPPLIES,<br>SPECIFICALLY G12.3.5, G12.3.6, AND |