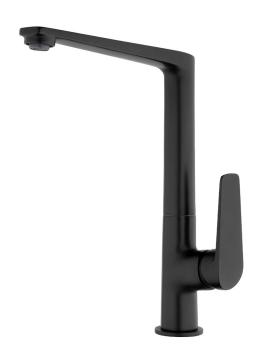

## NORTH Sink Mixer - ColdStart

| PRODUCT CODE                                   | NRT11BK                                                          |
|------------------------------------------------|------------------------------------------------------------------|
| FEATURES                                       | Cold Start Technology                                            |
| COLOUR/FINISHES                                | Brushed Brass (PVD) Brushed Gunmetal (PVD) Matte Black Chrome    |
| PRESSURE TYPE                                  | All Pressures                                                    |
| MIN. PRESSURE                                  | 35kPa                                                            |
| MAX. PRESSURE                                  | 500kPa (As per NZ Building Code AS/NZ 3500.1)                    |
| WELS RATING                                    | Low/Unequal 4 Star; 7.5L/min<br>Mains 4 Star; 7.5L/min           |
| MAX. TEMPERATURE                               | 65°C                                                             |
| PLUMBING CONNECTION                            | 15mm                                                             |
| BENCH HOLE SIZE                                | 35mm                                                             |
| CERTIFICATION                                  | Watermark                                                        |
| SPOUT HEIGHT                                   | 285mm                                                            |
| SPOUT REACH                                    | 202mm                                                            |
| REPLACEMENT PART/S                             | FORPT231 – 35mm ColdStart Cartridge                              |
| BUILDING CODE CLAUSES RELEVANT TO THIS PRODUCT | CLAUSE G12 WATER SUPPLIES,<br>SPECIFICALLY G12.3.5, G12.3.6, AND |