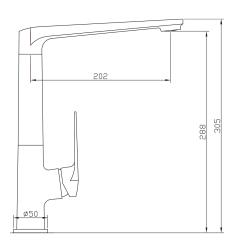

## NORTH Sink Mixer - ColdStart

| PRODUCT CODE                                   | NRT11BG                                                              |
|------------------------------------------------|----------------------------------------------------------------------|
|                                                |                                                                      |
| FEATURES                                       | Cold Start Technology                                                |
| COLOUR/FINISHES                                | Brushed Brass (PVD) <b>Brushed Gunmetal (PVD)</b> Matte Black Chrome |
| PRESSURE TYPE                                  | All Pressures                                                        |
| MIN. PRESSURE                                  | 35kPa                                                                |
| MAX. PRESSURE                                  | 500kPa (As per NZ Building Code AS/NZ 3500.1)                        |
| WELS RATING                                    | Low/Unequal 4 Star; 7.5L/min<br>Mains 4 Star; 7.5L/min               |
| MAX. TEMPERATURE                               | 65°C                                                                 |
| PLUMBING CONNECTION                            | 15mm                                                                 |
| BENCH HOLE SIZE                                | 35mm                                                                 |
| CERTIFICATION                                  | Watermark                                                            |
| SPOUT HEIGHT                                   | 285mm                                                                |
| SPOUT REACH                                    | 202mm                                                                |
| REPLACEMENT PART/S                             | FORPT231 – 35mm ColdStart Cartridge                                  |
| BUILDING CODE CLAUSES RELEVANT TO THIS PRODUCT | CLAUSE G12 WATER SUPPLIES,<br>SPECIFICALLY G12.3.5, G12.3.6, AND     |