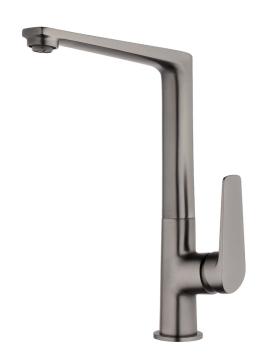

## NORTH Sink Mixer - ColdStart

| PRODUCT CODE                                   | NRT11BG                                                              |
|------------------------------------------------|----------------------------------------------------------------------|
|                                                |                                                                      |
| FEATURES                                       | Cold Start Technology                                                |
| COLOUR/FINISHES                                | Brushed Brass (PVD) <b>Brushed Gunmetal (PVD)</b> Matte Black Chrome |
| PRESSURE TYPE                                  | All Pressures                                                        |
| MIN. PRESSURE                                  | 35kPa                                                                |
| MAX. PRESSURE                                  | 500kPa (As per NZ Building Code AS/NZ 3500.1)                        |
| WELS RATING                                    | Low/Unequal 4 Star; 7.5L/min<br>Mains 4 Star; 7.5L/min               |
| MAX. TEMPERATURE                               | 65°C                                                                 |
| PLUMBING CONNECTION                            | 15mm                                                                 |
| BENCH HOLE SIZE                                | 35mm                                                                 |
| CERTIFICATION                                  | Watermark                                                            |
| SPOUT HEIGHT                                   | 285mm                                                                |
| SPOUT REACH                                    | 202mm                                                                |
| REPLACEMENT PART/S                             | FORPT231 – 35mm ColdStart Cartridge                                  |
| BUILDING CODE CLAUSES RELEVANT TO THIS PRODUCT | CLAUSE G12 WATER SUPPLIES,<br>SPECIFICALLY G12.3.5, G12.3.6, AND     |