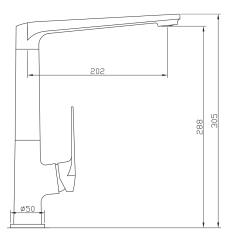

## NORTH Sink Mixer - ColdStart

PRODUCT CODE

FEATURES

WELS RATING

SPOUT REACH

NRT11BB

Cold Start Technology COLOUR/FINISHES **Brushed Brass (PVD)** Brushed Gunmetal (PVD) Matte Black Chrome PRESSURE TYPE All Pressures MIN. PRESSURE 35kPa MAX. PRESSURE 500kPa (As per NZ Building Code AS/NZ 3500.1) Low/Unequal 4 Star; 7.5L/min Mains 4 Star; 7.5L/min MAX. TEMPERATURE 65°C PLUMBING CONNECTION 15mm **BENCH HOLE SIZE** 35mm CERTIFICATION Watermark SPOUT HEIGHT 285mm 202mm FORPT231 – 35mm ColdStart Cartridge **REPLACEMENT PART/S** CLAUSE G12 WATER SUPPLIES, BUILDING CODE CLAUSES SPECIFICALLY G12.3.5, G12.3.6, AND RELEVANT TO THIS PRODUCT G12.3.7