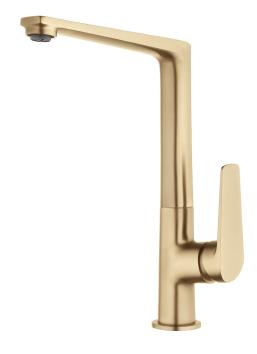

## NORTH Sink Mixer - ColdStart

PRODUCT CODE

FEATURES

WELS RATING

SPOUT REACH

NRT11BB

Cold Start Technology COLOUR/FINISHES **Brushed Brass (PVD)** Brushed Gunmetal (PVD) Matte Black Chrome PRESSURE TYPE All Pressures MIN. PRESSURE 35kPa MAX. PRESSURE 500kPa (As per NZ Building Code AS/NZ 3500.1) Low/Unequal 4 Star; 7.5L/min Mains 4 Star; 7.5L/min MAX. TEMPERATURE 65°C PLUMBING CONNECTION 15mm **BENCH HOLE SIZE** 35mm CERTIFICATION Watermark SPOUT HEIGHT 285mm 202mm FORPT231 – 35mm ColdStart Cartridge **REPLACEMENT PART/S** CLAUSE G12 WATER SUPPLIES, BUILDING CODE CLAUSES SPECIFICALLY G12.3.5, G12.3.6, AND RELEVANT TO THIS PRODUCT G12.3.7