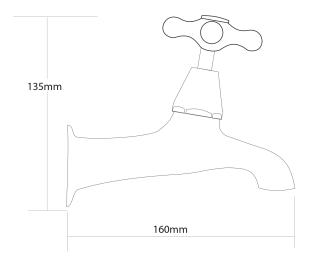

## **NEOCLASSIC Bath Taps**

| PRODUCT CODE        | NEB2HT                                                                                               |
|---------------------|------------------------------------------------------------------------------------------------------|
|                     |                                                                                                      |
| COLOUR/FINISHES     | Chrome                                                                                               |
| PRESSURE TYPE       | All Pressures                                                                                        |
| MIN. PRESSURE       | 17kPa                                                                                                |
| MAX. PRESSURE       | 500kPa (As per NZ Building Code AS/NZ<br>3500.1)                                                     |
| MAX. TEMPERATURE    | 65°C                                                                                                 |
| HEADWORKS           | Half Turn<br>Standard                                                                                |
| PLUMBING CONNECTION | 15mm<br>20mm                                                                                         |
| CERTIFICATION       | Watermark                                                                                            |
| REPLACEMENT PART/S  | Neoclassic Handle – FORPT91<br>Headworks Standard – FORPT65<br>Headworks Half Turn Ceramic – FORPT43 |