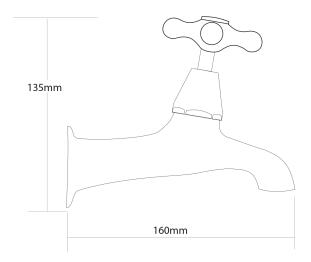

## **NEOCLASSIC Bath Taps**

| PRODUCT CODE        | NEB2                                                                                                 |
|---------------------|------------------------------------------------------------------------------------------------------|
|                     |                                                                                                      |
| COLOUR/FINISHES     | Chrome                                                                                               |
| PRESSURE TYPE       | All Pressures                                                                                        |
| MIN. PRESSURE       | 17kPa                                                                                                |
| MAX. PRESSURE       | 500kPa (As per NZ Building Code AS/NZ<br>3500.1)                                                     |
| MAX. TEMPERATURE    | 65°C                                                                                                 |
| HEADWORKS           | Half Turn<br>Standard                                                                                |
| PLUMBING CONNECTION | 15mm<br>20mm                                                                                         |
| CERTIFICATION       | Watermark                                                                                            |
| REPLACEMENT PART/S  | Neoclassic Handle – FORPT91<br>Headworks Standard – FORPT65<br>Headworks Half Turn Ceramic – FORPT43 |