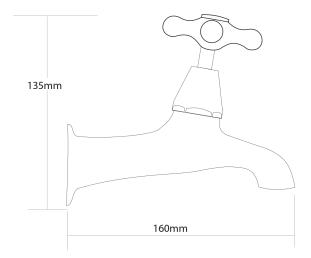

## **NEOCLASSIC Bath Taps**

| PRODUCT CODE        | NEB1HT                                                                                               |
|---------------------|------------------------------------------------------------------------------------------------------|
|                     |                                                                                                      |
| COLOUR/FINISHES     | Chrome                                                                                               |
| PRESSURE TYPE       | All Pressures                                                                                        |
| MIN. PRESSURE       | 17kPa                                                                                                |
| MAX. PRESSURE       | 500kPa (As per NZ Building Code AS/NZ<br>3500.1)                                                     |
| MAX. TEMPERATURE    | 65°C                                                                                                 |
| HEADWORKS           | Half Turn<br>Standard                                                                                |
| PLUMBING CONNECTION | 15mm<br>20mm                                                                                         |
| CERTIFICATION       | Watermark                                                                                            |
| REPLACEMENT PART/S  | Neoclassic Handle – FORPT91<br>Headworks Standard – FORPT65<br>Headworks Half Turn Ceramic – FORPT43 |