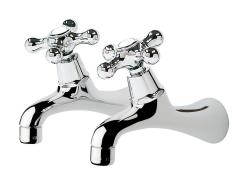

## **NEOCLASSIC Sink Taps**

| PRODUCT CODE        | NEB1A                                                       |
|---------------------|-------------------------------------------------------------|
|                     |                                                             |
| COLOUR/FINISHES     | Chrome                                                      |
| PRESSURE TYPE       | All Pressures                                               |
| MIN. PRESSURE       | 17kPa                                                       |
| MAX. PRESSURE       | 500kPa (As per NZ Building Code AS/NZ 3500.1)               |
| WELS RATING         | Low/Unequal 4 Star; 6.5L/min<br>Mains 3 Star; 8.5L/min      |
| MAX. TEMPERATURE    | 65°C                                                        |
| HEADWORKS           | Standard                                                    |
| PLUMBING CONNECTION | 15mm                                                        |
| REPLACEMENT PART/S  | Neoclassic Handle – FORPT91<br>Headworks Standard – FORPT65 |