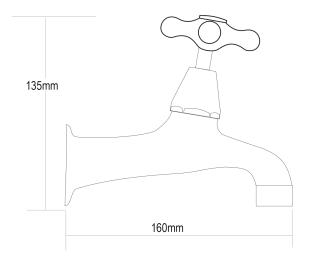

## **NEOCLASSIC Sink Taps**

| PRODUCT CODE        | NEB1A                                                       |
|---------------------|-------------------------------------------------------------|
|                     |                                                             |
| COLOUR/FINISHES     | Chrome                                                      |
| PRESSURE TYPE       | All Pressures                                               |
| MIN. PRESSURE       | 17kPa                                                       |
| MAX. PRESSURE       | 500kPa (As per NZ Building Code AS/NZ 3500.1)               |
| WELS RATING         | Low/Unequal 4 Star; 6.5L/min<br>Mains 3 Star; 8.5L/min      |
| MAX. TEMPERATURE    | 65°C                                                        |
| HEADWORKS           | Standard                                                    |
| PLUMBING CONNECTION | 15mm                                                        |
| REPLACEMENT PART/S  | Neoclassic Handle – FORPT91<br>Headworks Standard – FORPT65 |