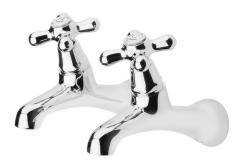

## **NEOCLASSIC Bath Taps**

| COLOUR/FINISHES     | Chrome                                                                                               |
|---------------------|------------------------------------------------------------------------------------------------------|
| PRESSURE TYPE       | All Pressures                                                                                        |
| MIN. PRESSURE       | 17kPa                                                                                                |
| MAX. PRESSURE       | 500kPa (As per NZ Building Code AS/NZ<br>3500.1)                                                     |
| MAX. TEMPERATURE    | 65°C                                                                                                 |
| HEADWORKS           | Half Turn<br>Standard                                                                                |
| PLUMBING CONNECTION | 15mm<br>20mm                                                                                         |
| CERTIFICATION       | Watermark                                                                                            |
| REPLACEMENT PART/S  | Neoclassic Handle – FORPT91<br>Headworks Standard – FORPT65<br>Headworks Half Turn Ceramic – FORPT43 |

NEB1

PRODUCT CODE

Specifications and dimensions are subject to change without notice.

Installation instructions are available from the product page on <u>www.foreno.co.nz</u>

BUILDING CODE CLAUSES RELEVANT TO THIS PRODUCT: Clause G12 Water Supplies, specifically G12.3.5, G12.3.6, and G12.3.7. www.foreno.co.nz/building-code-clauses/