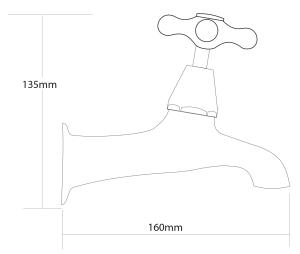

## **NEOCLASSIC Bath Taps**

| COLOUR/FINISHES     | Chrome                                                                                               |
|---------------------|------------------------------------------------------------------------------------------------------|
| PRESSURE TYPE       | All Pressures                                                                                        |
| MIN. PRESSURE       | 17kPa                                                                                                |
| MAX. PRESSURE       | 500kPa (As per NZ Building Code AS/NZ<br>3500.1)                                                     |
| MAX. TEMPERATURE    | 65°C                                                                                                 |
| HEADWORKS           | Half Turn<br>Standard                                                                                |
| PLUMBING CONNECTION | 15mm<br>20mm                                                                                         |
| CERTIFICATION       | Watermark                                                                                            |
| REPLACEMENT PART/S  | Neoclassic Handle – FORPT91<br>Headworks Standard – FORPT65<br>Headworks Half Turn Ceramic – FORPT43 |

NEB1

PRODUCT CODE

Specifications and dimensions are subject to change without notice.

Installation instructions are available from the product page on <u>www.foreno.co.nz</u>

BUILDING CODE CLAUSES RELEVANT TO THIS PRODUCT: Clause G12 Water Supplies, specifically G12.3.5, G12.3.6, and G12.3.7. www.foreno.co.nz/building-code-clauses/