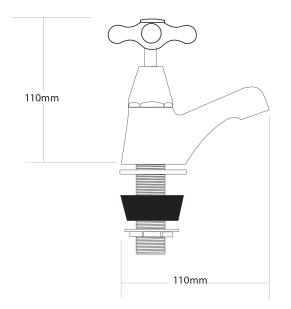

## **NEOCLASSIC** Basin Taps

| PRODUCT CODE        | NBT1HT                                           |
|---------------------|--------------------------------------------------|
|                     |                                                  |
| COLOUR/FINISHES     | Chrome                                           |
| PRESSURE TYPE       | All Pressures                                    |
| MIN. PRESSURE       | 17kPa                                            |
| MAX. PRESSURE       | 500kPa (As per NZ Building Code AS/NZ<br>3500.1) |
| MAX. TEMPERATURE    | 65°C                                             |
| HEADWORKS           | Half Turn<br>Standard                            |
| PLUMBING CONNECTION | 15mm                                             |
| CERTIFICATION       | Watermark                                        |