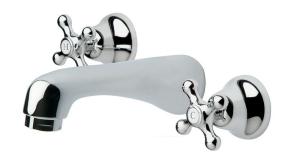

## **NEOCLASSIC Bath Faucet**

| PRODUCT CODE        | NBF6                                             |
|---------------------|--------------------------------------------------|
|                     |                                                  |
| COLOUR/FINISHES     | Chrome                                           |
| PRESSURE TYPE       | All Pressures                                    |
| MIN. PRESSURE       | 35kPa                                            |
| MAX. PRESSURE       | 500kPa (As per NZ Building Code AS/NZ<br>3500.1) |
| MAX. TEMPERATURE    | 65°C                                             |
| HEADWORKS           | Half Turn<br>Standard                            |
| PLUMBING CONNECTION | 15mm                                             |
| SPOUT LENGTH        | 170mm                                            |
| SPOUT REACH         | 155mm                                            |
|                     |                                                  |