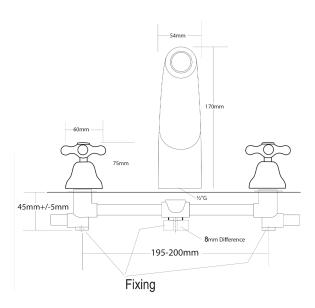

## **NEOCLASSIC Bath Faucet**

| PRODUCT CODE        | NBF6                                             |
|---------------------|--------------------------------------------------|
|                     |                                                  |
| COLOUR/FINISHES     | Chrome                                           |
| PRESSURE TYPE       | All Pressures                                    |
| MIN. PRESSURE       | 35kPa                                            |
| MAX. PRESSURE       | 500kPa (As per NZ Building Code AS/NZ<br>3500.1) |
| MAX. TEMPERATURE    | 65°C                                             |
| HEADWORKS           | Half Turn<br>Standard                            |
| PLUMBING CONNECTION | 15mm                                             |
| SPOUT LENGTH        | 170mm                                            |
| SPOUT REACH         | 155mm                                            |
|                     |                                                  |