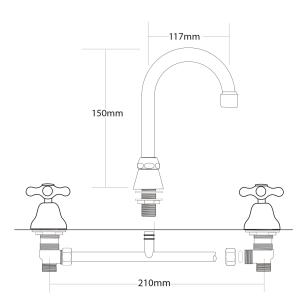

## **NEOCLASSIC Basin Faucet**

| PRODUCT CODE        | NBF4HT                                               |
|---------------------|------------------------------------------------------|
|                     |                                                      |
| COLOUR/FINISHES     | Chrome                                               |
| PRESSURE TYPE       | All Pressures                                        |
| MIN. PRESSURE       | 17kPa                                                |
| MAX. PRESSURE       | 500kPa (As per NZ Building Code AS/NZ 3500.1)        |
| WELS RATING         | Low/Unequal 4 Star; 6.5L/min<br>Mains 3 Star; 9L/min |
| MAX. TEMPERATURE    | 65°C                                                 |
| HEADWORKS           | Half Turn<br>Standard                                |
| PLUMBING CONNECTION | 15mm                                                 |