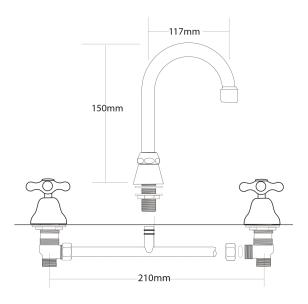

## **NEOCLASSIC Basin Faucet**

| PRODUCT CODE        | NBF4                                                 |
|---------------------|------------------------------------------------------|
|                     |                                                      |
| COLOUR/FINISHES     | Chrome                                               |
| PRESSURE TYPE       | All Pressures                                        |
| MIN. PRESSURE       | 17kPa                                                |
| MAX. PRESSURE       | 500kPa (As per NZ Building Code AS/NZ 3500.1)        |
| WELS RATING         | Low/Unequal 4 Star; 6.5L/min<br>Mains 3 Star; 9L/min |
| MAX. TEMPERATURE    | 65°C                                                 |
| HEADWORKS           | Half Turn<br>Standard                                |
| PLUMBING CONNECTION | 15mm                                                 |

Specifications and dimensions are subject to change without notice.

Installation instructions are available from the product page on <a href="https://www.foreno.co.nz">www.foreno.co.nz</a>

BUILDING CODE CLAUSES RELEVANT TO THIS PRODUCT: Clause G12 Water Supplies, specifically G12.3.5, G12.3.6, and G12.3.7. www.foreno.co.nz/building-code-clauses/