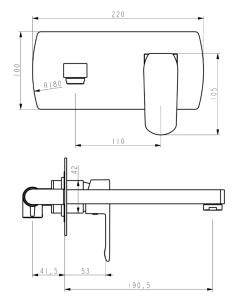

## **MURO Bath Mixer**

| PRODUCT CODE        | MUR090                                           |
|---------------------|--------------------------------------------------|
|                     |                                                  |
| COLOUR/FINISHES     | Chrome                                           |
| PRESSURE TYPE       | Mains Pressure only                              |
| MIN. PRESSURE       | 150kPa                                           |
| MAX. PRESSURE       | 500kPa (As per NZ Building Code AS/NZ<br>3500.1) |
| MAX. TEMPERATURE    | 65°C                                             |
| PLUMBING CONNECTION | 15mm                                             |
| CERTIFICATION       | Watermark                                        |
| SPOUT REACH         | 190mm                                            |
|                     |                                                  |