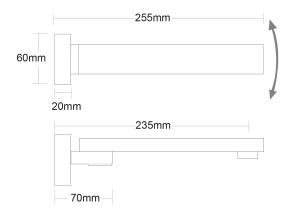

## **MURO Swivel Bath Spout**

| PRODUCT CODE        | MUR051                                           |
|---------------------|--------------------------------------------------|
|                     |                                                  |
| COLOUR/FINISHES     | Chrome                                           |
| PRESSURE TYPE       | Mains Pressure only                              |
| MIN. PRESSURE       | 150kPa                                           |
| MAX. PRESSURE       | 500kPa (As per NZ Building Code AS/NZ<br>3500.1) |
| MAX. TEMPERATURE    | 65°C                                             |
| PLUMBING CONNECTION | 15mm                                             |
| SPOUT REACH         | 235mm                                            |
|                     |                                                  |