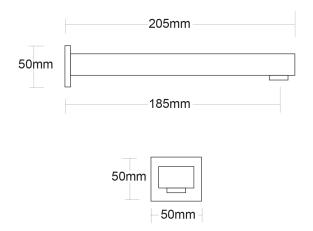

## **MURO Bath Spout**

| PRODUCT CODE        | MUR050                                        |
|---------------------|-----------------------------------------------|
|                     |                                               |
| COLOUR/FINISHES     | Chrome                                        |
| PRESSURE TYPE       | Mains Pressure only                           |
| MIN. PRESSURE       | 150kPa                                        |
| MAX. PRESSURE       | 500kPa (As per NZ Building Code AS/NZ 3500.1) |
| MAX. TEMPERATURE    | 65°C                                          |
| PLUMBING CONNECTION | 15mm                                          |
| SPOUT REACH         | 185mm                                         |
|                     |                                               |