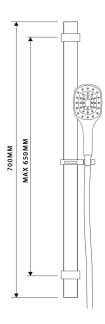

## **MURO Slide Shower**

| MUR040                                                |
|-------------------------------------------------------|
|                                                       |
| Chrome                                                |
| All Pressures                                         |
| 35kPa                                                 |
| 500kPa (As per NZ Building Code AS/NZ<br>3500.1)      |
| Mains 3 Star; 8L/min<br>Low/Unequal 2 Star; 11.5L/min |
| 65°C                                                  |
| 15mm                                                  |
| Adjustable to max of 650mm                            |
|                                                       |