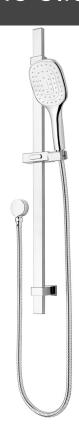

## **MURO Slide Shower**

| MUR040                                                |
|-------------------------------------------------------|
|                                                       |
| Chrome                                                |
| All Pressures                                         |
| 35kPa                                                 |
| 500kPa (As per NZ Building Code AS/NZ<br>3500.1)      |
| Mains 3 Star; 8L/min<br>Low/Unequal 2 Star; 11.5L/min |
| 65°C                                                  |
| 15mm                                                  |
| Adjustable to max of 650mm                            |
|                                                       |