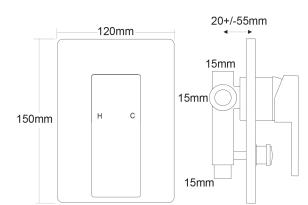

| PRODUCT CODE        | MUR035                                           |
|---------------------|--------------------------------------------------|
|                     |                                                  |
| COLOUR/FINISHES     | Chrome                                           |
| PRESSURE TYPE       | Mains Pressure only                              |
| MIN. PRESSURE       | 150kPa                                           |
| MAX. PRESSURE       | 500kPa (As per NZ Building Code AS/NZ<br>3500.1) |
| MAX. TEMPERATURE    | 65°C                                             |
| PLUMBING CONNECTION | 15mm                                             |
| CERTIFICATION       | Watermark                                        |
| FACEPLATE (W X H)   | 115 x 180 mm                                     |
| REPLACEMENT PART/S  | Shower Mixer Lever Handle – FORPT210             |

Specifications and dimensions are subject to change without notice.

Installation instructions are available from the product page on www.foreno.co.nz

BUILDING CODE CLAUSES RELEVANT TO THIS PRODUCT: Clause G12 Water Supplies, specifically G12.3.5, G12.3.6, and G12.3.7. <u>www.foreno.co.nz/building-code-clauses/</u>