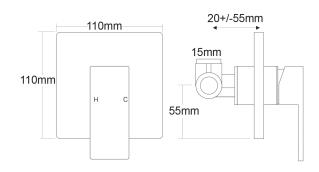

## **MURO Shower Mixer**

| PRODUCT CODE        | MUR030                                        |
|---------------------|-----------------------------------------------|
|                     |                                               |
| COLOUR/FINISHES     | Chrome                                        |
| PRESSURE TYPE       | All Pressures                                 |
| MAX. PRESSURE       | 500kPa (As per NZ Building Code AS/NZ 3500.1) |
| MAX. TEMPERATURE    | 65°C                                          |
| PLUMBING CONNECTION | 15mm                                          |
| CERTIFICATION       | Watermark                                     |
| FACEPLATE (W X H)   | 110 x 110 mm                                  |
| REPLACEMENT PART/S  | Shower Mixer Lever Handle – FORPT210          |