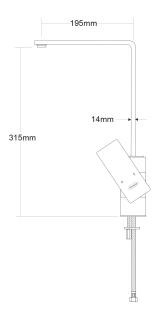

## **MURO Sink Mixer**

| PRODUCT CODE        | MUR010                                                 |
|---------------------|--------------------------------------------------------|
|                     |                                                        |
| COLOUR/FINISHES     | Chrome                                                 |
| PRESSURE TYPE       | All Pressures                                          |
| MIN. PRESSURE       | 35kPa                                                  |
| MAX. PRESSURE       | 500kPa (As per NZ Building Code AS/NZ<br>3500.1)       |
| WELS RATING         | Low/Unequal 5 Star; 5.5L/min<br>Mains 4 Star; 6.5L/min |
| MAX. TEMPERATURE    | 65°C                                                   |
| PLUMBING CONNECTION | 15mm                                                   |
| CERTIFICATION       | Watermark                                              |
|                     |                                                        |

Specifications and dimensions are subject to change without notice.

Installation instructions are available from the product page on <a href="https://www.foreno.co.nz">www.foreno.co.nz</a>

BUILDING CODE CLAUSES RELEVANT TO THIS PRODUCT: Clause G12 Water Supplies, specifically G12.3.5, G12.3.6, and G12.3.7. www.foreno.co.nz/building-code-clauses/