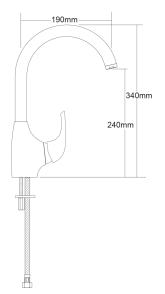

## MANA Gooseneck Sink Mixer

| PRODUCT CODE        | MN013                                              |
|---------------------|----------------------------------------------------|
| COLOUR/FINISHES     | <b>Matte Black</b><br>Chrome                       |
| PRESSURE TYPE       | All Pressures                                      |
| MIN. PRESSURE       | 35kPa                                              |
| MAX. PRESSURE       | 500kPa (As per NZ Building Code AS/NZ<br>3500.1)   |
| WELS RATING         | Low/Unequal 3 Star; 8L/min<br>Mains 4 Star; 7L/min |
| MAX. TEMPERATURE    | 65°C                                               |
| BENCH HOLE SIZE     | 35mm                                               |
| PLUMBING CONNECTION | 15mm                                               |
| CERTIFICATION       | Watermark                                          |
|                     |                                                    |