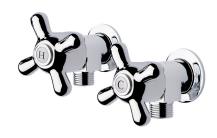

## FORENO Washing Machine Taps

| PRODUCT CODE        | FWM3                                                        |
|---------------------|-------------------------------------------------------------|
|                     |                                                             |
| COLOUR/FINISHES     | Chrome                                                      |
| MAX. PRESSURE       | 500kPa (As per NZ Building Code AS/NZ<br>3500.1)            |
| MAX. TEMPERATURE    | 65°C                                                        |
| PLUMBING CONNECTION | 15mm                                                        |
| REPLACEMENT PART/S  | Non Rising Headwork – FORPT65<br>Cross Top Handle – FORPT64 |