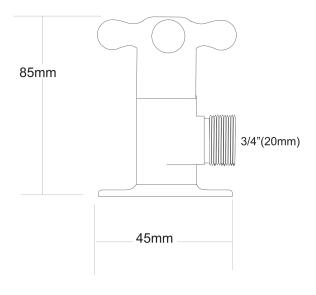

## FORENO Washing Machine Taps

| PRODUCT CODE        | FWM3                                                        |
|---------------------|-------------------------------------------------------------|
|                     |                                                             |
| COLOUR/FINISHES     | Chrome                                                      |
| MAX. PRESSURE       | 500kPa (As per NZ Building Code AS/NZ<br>3500.1)            |
| MAX. TEMPERATURE    | 65°C                                                        |
| PLUMBING CONNECTION | 15mm                                                        |
| REPLACEMENT PART/S  | Non Rising Headwork – FORPT65<br>Cross Top Handle – FORPT64 |