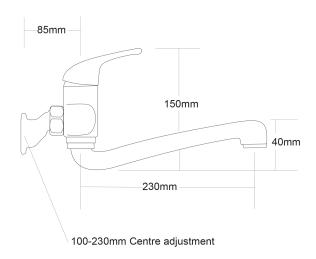

## FORENO Wall Mounted Sink Mixer

| PRODUCT CODE        | FSX1                                                                   |
|---------------------|------------------------------------------------------------------------|
|                     |                                                                        |
| COLOUR/FINISHES     | Chrome                                                                 |
| PRESSURE TYPE       | All Pressures                                                          |
| MIN. PRESSURE       | 35kPa                                                                  |
| MAX. PRESSURE       | 500kPa (As per NZ Building Code AS/NZ<br>3500.1)                       |
| WELS RATING         | Low/Unequal 5 Star; 6L/min<br>Mains 5 Star; 6.5L/min                   |
| MAX. TEMPERATURE    | 65°C                                                                   |
| PLUMBING CONNECTION | 15mm                                                                   |
| REPLACEMENT PART/S  | Mixer Handle – FORPT21<br>Cartridge – 40mm FORPT22<br>Spout – FORPT193 |
| CERTIFICATION       | Watermark                                                              |

Specifications and dimensions are subject to change without notice.

Installation instructions are available from the product page on <a href="https://www.foreno.co.nz">www.foreno.co.nz</a>

BUILDING CODE CLAUSES RELEVANT TO THIS PRODUCT: Clause G12 Water Supplies, specifically G12.3.5, G12.3.6, and G12.3.7. www.foreno.co.nz/building-code-clauses/