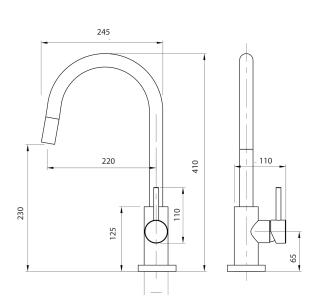

## PURITY Minimal Gooseneck Pulldown Sink Mixer - Cold

| PRODUCT CODE        | FSSS2                                                                                  |
|---------------------|----------------------------------------------------------------------------------------|
|                     |                                                                                        |
| FEATURES            | Cold Start Technology                                                                  |
| COLOUR/FINISHES     | Brushed Stainless Steel                                                                |
| PRESSURE TYPE       | Mains Pressure only                                                                    |
| MIN. PRESSURE       | 150kPa                                                                                 |
| MAX. PRESSURE       | 500kPa (As per NZ Building Code AS/NZ<br>3500.1)                                       |
| WELS RATING         | Mains 4 Star; 6L/min                                                                   |
| MAX. TEMPERATURE    | 65°C                                                                                   |
| PLUMBING CONNECTION | 15mm                                                                                   |
| BENCH HOLE SIZE     | 35mm                                                                                   |
| REPLACEMENT PART/S  | Sink Mixer Handle Stainless Steel –<br>FORPT201<br>FORPT231 – 35mm ColdStart Cartridge |