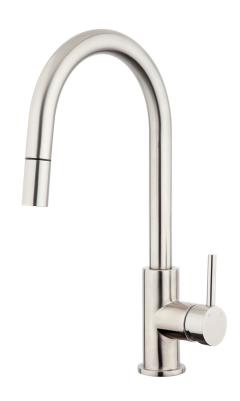

## PURITY Minimal Gooseneck Pulldown Sink Mixer - Cold

| PRODUCT CODE        | FSSS2                                                                                  |
|---------------------|----------------------------------------------------------------------------------------|
|                     |                                                                                        |
| FEATURES            | Cold Start Technology                                                                  |
| COLOUR/FINISHES     | Brushed Stainless Steel                                                                |
| PRESSURE TYPE       | Mains Pressure only                                                                    |
| MIN. PRESSURE       | 150kPa                                                                                 |
| MAX. PRESSURE       | 500kPa (As per NZ Building Code AS/NZ<br>3500.1)                                       |
| WELS RATING         | Mains 4 Star; 6L/min                                                                   |
| MAX. TEMPERATURE    | 65°C                                                                                   |
| PLUMBING CONNECTION | 15mm                                                                                   |
| BENCH HOLE SIZE     | 35mm                                                                                   |
| REPLACEMENT PART/S  | Sink Mixer Handle Stainless Steel –<br>FORPT201<br>FORPT231 – 35mm ColdStart Cartridge |