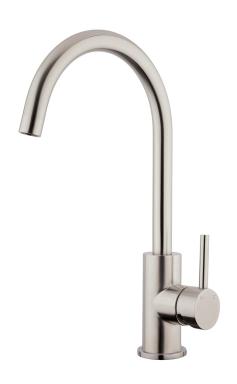

## PURITY Minimal Gooseneck Sink Mixer - Cold Start

| PRODUCT CODE        | FSSS1                                                |
|---------------------|------------------------------------------------------|
|                     |                                                      |
| FEATURES            | Cold Start Technology                                |
| COLOUR/FINISHES     | Brushed Stainless Steel                              |
| PRESSURE TYPE       | All Pressures                                        |
| MIN. PRESSURE       | 35kPa                                                |
| MAX. PRESSURE       | 500kPa (As per NZ Building Code AS/NZ<br>3500.1)     |
| WELS RATING         | Low/Unequal 4 Star; 6.5L/min<br>Mains 5 Star; 6L/min |
| MAX. TEMPERATURE    | 65°C                                                 |
| PLUMBING CONNECTION | 15mm                                                 |
| REPLACEMENT PART/S  | FORPT231 – 35mm ColdStart Cartridge                  |