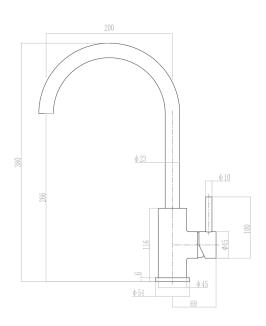

## PURITY Minimal Gooseneck Sink Mixer - Cold Start

| PRODUCT CODE        | FSSS1                                                |
|---------------------|------------------------------------------------------|
|                     |                                                      |
| FEATURES            | Cold Start Technology                                |
| COLOUR/FINISHES     | Brushed Stainless Steel                              |
| PRESSURE TYPE       | All Pressures                                        |
| MIN. PRESSURE       | 35kPa                                                |
| MAX. PRESSURE       | 500kPa (As per NZ Building Code AS/NZ<br>3500.1)     |
| WELS RATING         | Low/Unequal 4 Star; 6.5L/min<br>Mains 5 Star; 6L/min |
| MAX. TEMPERATURE    | 65°C                                                 |
| PLUMBING CONNECTION | 15mm                                                 |
| REPLACEMENT PART/S  | FORPT231 – 35mm ColdStart Cartridge                  |