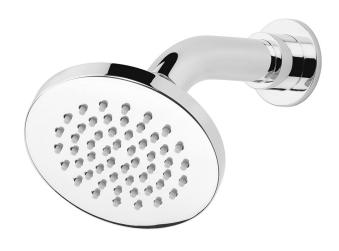

## FORENO Deluxe Shower Rose

| FSRM                                                   |
|--------------------------------------------------------|
|                                                        |
| Chrome                                                 |
| 500kPa (As per NZ Building Code AS/NZ<br>3500.1)       |
| Low/Unequal 3 Star; 8.5L/min<br>Mains 3 Star; 7.5L/min |
| 65°C                                                   |
| 15mm                                                   |
|                                                        |