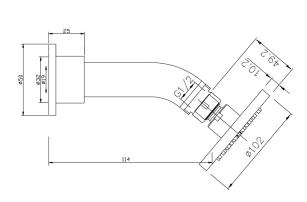

## FORENO Deluxe Shower Rose

| FSRM                                                   |
|--------------------------------------------------------|
|                                                        |
| Chrome                                                 |
| 500kPa (As per NZ Building Code AS/NZ<br>3500.1)       |
| Low/Unequal 3 Star; 8.5L/min<br>Mains 3 Star; 7.5L/min |
| 65°C                                                   |
| 15mm                                                   |
|                                                        |