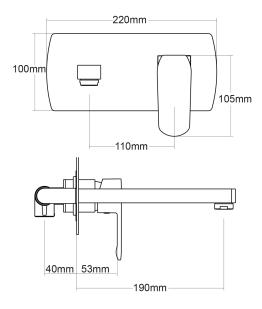

## **FUSION Bath Mixer**

| PRODUCT CODE        | FSN9                                             |
|---------------------|--------------------------------------------------|
|                     |                                                  |
| COLOUR/FINISHES     | Chrome                                           |
| PRESSURE TYPE       | Mains Pressure only                              |
| MIN. PRESSURE       | 150kPa                                           |
| MAX. PRESSURE       | 500kPa (As per NZ Building Code AS/NZ<br>3500.1) |
| MAX. TEMPERATURE    | 65°C                                             |
| PLUMBING CONNECTION | 15mm                                             |

Specifications and dimensions are subject to change without notice.

Installation instructions are available from the product page on <a href="https://www.foreno.co.nz">www.foreno.co.nz</a>

BUILDING CODE CLAUSES RELEVANT TO THIS PRODUCT: Clause G12 Water Supplies, specifically G12.3.5, G12.3.6, and G12.3.7. www.foreno.co.nz/building-code-clauses/