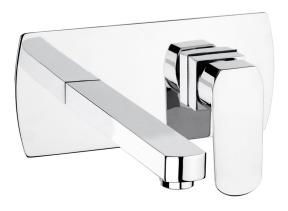

## **FUSION Bath Mixer**

| PRODUCT CODE        | FSN9                                             |
|---------------------|--------------------------------------------------|
|                     |                                                  |
| COLOUR/FINISHES     | Chrome                                           |
| PRESSURE TYPE       | Mains Pressure only                              |
| MIN. PRESSURE       | 150kPa                                           |
| MAX. PRESSURE       | 500kPa (As per NZ Building Code AS/NZ<br>3500.1) |
| MAX. TEMPERATURE    | 65°C                                             |
| PLUMBING CONNECTION | 15mm                                             |