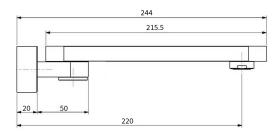

## **FUSION Swivel Bath Spout**

| PRODUCT CODE        | FSN5                                          |
|---------------------|-----------------------------------------------|
|                     |                                               |
| COLOUR/FINISHES     | Chrome                                        |
| PRESSURE TYPE       | Mains Pressure only                           |
| MIN. PRESSURE       | 150kPa                                        |
| MAX. PRESSURE       | 500kPa (As per NZ Building Code AS/NZ 3500.1) |
| MAX. TEMPERATURE    | 65°C                                          |
| PLUMBING CONNECTION | 15mm                                          |
| SPOUT REACH         | 220mm                                         |
|                     |                                               |