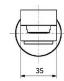

## **FUSION Swivel Bath Spout**

| PRODUCT CODE        | FSN5                                          |
|---------------------|-----------------------------------------------|
|                     |                                               |
| COLOUR/FINISHES     | Chrome                                        |
| PRESSURE TYPE       | Mains Pressure only                           |
| MIN. PRESSURE       | 150kPa                                        |
| MAX. PRESSURE       | 500kPa (As per NZ Building Code AS/NZ 3500.1) |
| MAX. TEMPERATURE    | 65°C                                          |
| PLUMBING CONNECTION | 15mm                                          |
| SPOUT REACH         | 220mm                                         |
|                     |                                               |