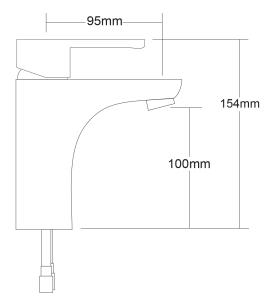

| PRODUCT CODE        | FSN2                                               |
|---------------------|----------------------------------------------------|
|                     |                                                    |
| COLOUR/FINISHES     | Chrome                                             |
| PRESSURE TYPE       | All Pressures                                      |
| MIN. PRESSURE       | 35kPa                                              |
| MAX. PRESSURE       | 500kPa (As per NZ Building Code AS/NZ<br>3500.1)   |
| WELS RATING         | Mains 3 Star; 8L/min<br>Low/Unequal 5 Star; 6L/min |
| MAX. TEMPERATURE    | 65°C                                               |
| PLUMBING CONNECTION | 15mm                                               |