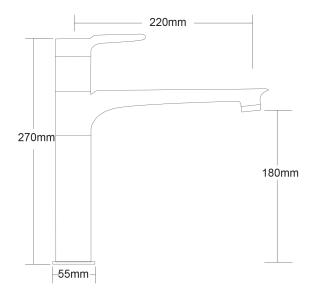

## **FUSION Sink Mixer**

| PRODUCT CODE        | FSN1                                                   |
|---------------------|--------------------------------------------------------|
|                     |                                                        |
| COLOUR/FINISHES     | Chrome                                                 |
| PRESSURE TYPE       | All Pressures                                          |
| MIN. PRESSURE       | 35kPa                                                  |
| MAX. PRESSURE       | 500kPa (As per NZ Building Code AS/NZ<br>3500.1)       |
| WELS RATING         | Mains 4 Star; 7.5L/min<br>Low/Unequal 4 Star; 6.5L/min |
| MAX. TEMPERATURE    | 65°C                                                   |
| PLUMBING CONNECTION | 15mm                                                   |
| REPLACEMENT PART/S  | 35mm Cartridge – FORPT105                              |