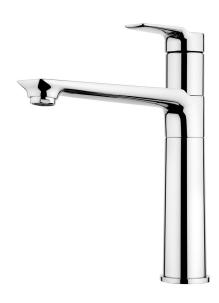

## **FUSION Sink Mixer**

| PRODUCT CODE        | FSN1                                                   |
|---------------------|--------------------------------------------------------|
|                     |                                                        |
| COLOUR/FINISHES     | Chrome                                                 |
| PRESSURE TYPE       | All Pressures                                          |
| MIN. PRESSURE       | 35kPa                                                  |
| MAX. PRESSURE       | 500kPa (As per NZ Building Code AS/NZ<br>3500.1)       |
| WELS RATING         | Mains 4 Star; 7.5L/min<br>Low/Unequal 4 Star; 6.5L/min |
| MAX. TEMPERATURE    | 65°C                                                   |
| PLUMBING CONNECTION | 15mm                                                   |
| REPLACEMENT PART/S  | 35mm Cartridge – FORPT105                              |