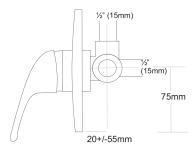

## FORENO Loop Lever Shower Mixer

| PRODUCT CODE        | FSM6                                                     |
|---------------------|----------------------------------------------------------|
|                     |                                                          |
| COLOUR/FINISHES     | Chrome                                                   |
| PRESSURE TYPE       | All Pressures                                            |
| MIN. PRESSURE       | 35kPa                                                    |
| MAX. PRESSURE       | 500kPa (As per NZ Building Code AS/NZ 3500.1)            |
| MAX. TEMPERATURE    | 65°C                                                     |
| PLUMBING CONNECTION | 15mm                                                     |
| FACEPLATE DIAMETER  | 150mm                                                    |
| REPLACEMENT PART/S  | Loop Lever Handle – FORPT56<br>Faceplate 150mm – FORPT25 |
|                     |                                                          |