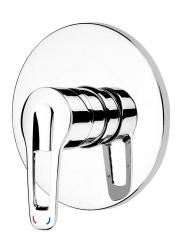

## FORENO Loop Lever Shower Mixer

| PRODUCT CODE        | FSM6                                                     |
|---------------------|----------------------------------------------------------|
|                     |                                                          |
| COLOUR/FINISHES     | Chrome                                                   |
| PRESSURE TYPE       | All Pressures                                            |
| MIN. PRESSURE       | 35kPa                                                    |
| MAX. PRESSURE       | 500kPa (As per NZ Building Code AS/NZ 3500.1)            |
| MAX. TEMPERATURE    | 65°C                                                     |
| PLUMBING CONNECTION | 15mm                                                     |
| FACEPLATE DIAMETER  | 150mm                                                    |
| REPLACEMENT PART/S  | Loop Lever Handle – FORPT56<br>Faceplate 150mm – FORPT25 |
|                     |                                                          |