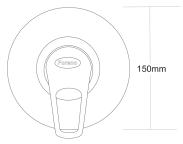

## FORENO Loop Lever Shower Mixer

| PRODUCT CODE        | FSM6                                                     |
|---------------------|----------------------------------------------------------|
|                     |                                                          |
| COLOUR/FINISHES     | Chrome                                                   |
| PRESSURE TYPE       | All Pressures                                            |
| MIN. PRESSURE       | 35kPa                                                    |
| MAX. PRESSURE       | 500kPa (As per NZ Building Code AS/NZ 3500.1)            |
| MAX. TEMPERATURE    | 65°C                                                     |
| PLUMBING CONNECTION | 15mm                                                     |
| FACEPLATE DIAMETER  | 150mm                                                    |
| REPLACEMENT PART/S  | Loop Lever Handle – FORPT56<br>Faceplate 150mm – FORPT25 |
|                     |                                                          |