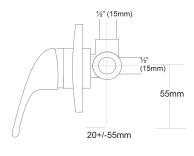

## FORENO Shower Mixer - 110mm faceplate

| PRODUCT CODE        | FSM5                                             |
|---------------------|--------------------------------------------------|
|                     |                                                  |
| COLOUR/FINISHES     | Chrome                                           |
| MAX. PRESSURE       | 500kPa (As per NZ Building Code AS/NZ<br>3500.1) |
| MAX. TEMPERATURE    | 65°C                                             |
| PLUMBING CONNECTION | 15mm                                             |
| FACEPLATE DIAMETER  | 110mm                                            |