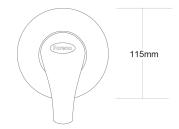

## FORENO Shower Mixer - 110mm faceplate

| PRODUCT CODE        | FSM5                                             |
|---------------------|--------------------------------------------------|
|                     |                                                  |
| COLOUR/FINISHES     | Chrome                                           |
| MAX. PRESSURE       | 500kPa (As per NZ Building Code AS/NZ<br>3500.1) |
| MAX. TEMPERATURE    | 65°C                                             |
| PLUMBING CONNECTION | 15mm                                             |
| FACEPLATE DIAMETER  | 110mm                                            |