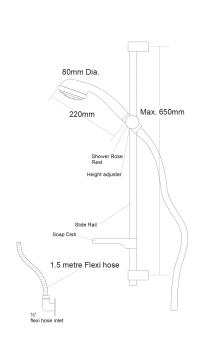

## FORENO Luxjet Slide Shower

| PRODUCT CODE        | FSL9                                               |
|---------------------|----------------------------------------------------|
|                     |                                                    |
| COLOUR/FINISHES     | Chrome/Grey                                        |
| MIN. PRESSURE       | 35kPa                                              |
| MAX. PRESSURE       | 500kPa (As per NZ Building Code AS/NZ<br>3500.1)   |
| WELS RATING         | Low/Unequal 3 Star; 7L/min<br>Mains 3 Star; 8L/min |
| MAX. TEMPERATURE    | 65°C                                               |
| PLUMBING CONNECTION | 15mm                                               |
| REPLACEMENT PART/S  | Single Function Handpiece – FORPT101               |