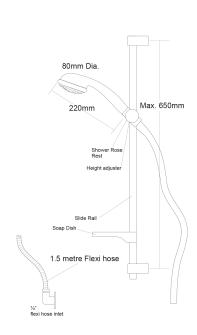

## FORENO Monojet Slide Shower

| PRODUCT CODE        | FSL8                                                  |
|---------------------|-------------------------------------------------------|
|                     |                                                       |
| COLOUR/FINISHES     | Chrome/White                                          |
| MAX. PRESSURE       | 500kPa (As per NZ Building Code AS/NZ<br>3500.1)      |
| WELS RATING         | Low/Unequal 2 Star; 11L/min<br>Mains 3 Star; 7.5L/min |
| MAX. TEMPERATURE    | 65°C                                                  |
| PLUMBING CONNECTION | 15mm                                                  |
| REPLACEMENT PART/S  | Shower Handpiece Chrome/White – FORPT187              |