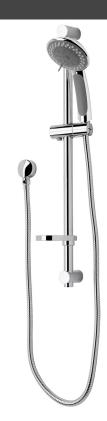

## FORENO Trijet 3 Function Slide Shower

| PRODUCT CODE        | FSL3                                             |
|---------------------|--------------------------------------------------|
|                     |                                                  |
| COLOUR/FINISHES     | Chrome/Grey                                      |
| PRESSURE TYPE       | Mains Pressure only                              |
| MIN. PRESSURE       | 150kPa                                           |
| MAX. PRESSURE       | 500kPa (As per NZ Building Code AS/NZ<br>3500.1) |
| WELS RATING         | Mains 3 Star; 8L/min                             |
| MAX. TEMPERATURE    | 65°C                                             |
| PLUMBING CONNECTION | 15mm                                             |
|                     |                                                  |