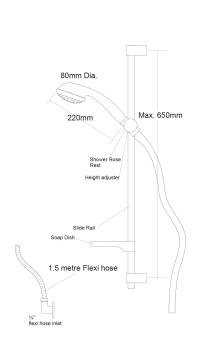

## FORENO Trijet 3 Function Slide Shower

| PRODUCT CODE        | FSL3                                             |
|---------------------|--------------------------------------------------|
|                     |                                                  |
| COLOUR/FINISHES     | Chrome/Grey                                      |
| PRESSURE TYPE       | Mains Pressure only                              |
| MIN. PRESSURE       | 150kPa                                           |
| MAX. PRESSURE       | 500kPa (As per NZ Building Code AS/NZ<br>3500.1) |
| WELS RATING         | Mains 3 Star; 8L/min                             |
| MAX. TEMPERATURE    | 65°C                                             |
| PLUMBING CONNECTION | 15mm                                             |
|                     |                                                  |

Specifications and dimensions are subject to change without notice.

Installation instructions are available from the product page on <a href="https://www.foreno.co.nz">www.foreno.co.nz</a>

BUILDING CODE CLAUSES RELEVANT TO THIS PRODUCT: Clause G12 Water Supplies, specifically G12.3.5, G12.3.6, and G12.3.7. www.foreno.co.nz/building-code-clauses/