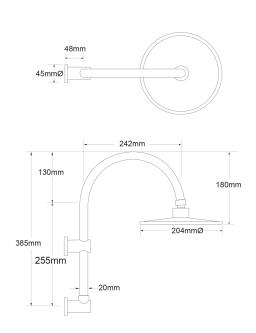

## FORENO High Rise Brass Shower Rose

| PRODUCT CODE        | FSHR1                                            |
|---------------------|--------------------------------------------------|
|                     |                                                  |
| COLOUR/FINISHES     | Chrome                                           |
| MAX. PRESSURE       | 500kPa (As per NZ Building Code AS/NZ<br>3500.1) |
| WELS RATING         | Mains 3 Star; 6.5L/min                           |
| MAX. TEMPERATURE    | 65°C                                             |
| PLUMBING CONNECTION | 15mm                                             |
|                     |                                                  |

Specifications and dimensions are subject to change without notice.

Installation instructions are available from the product page on <a href="https://www.foreno.co.nz">www.foreno.co.nz</a>

BUILDING CODE CLAUSES RELEVANT TO THIS PRODUCT: Clause G12 Water Supplies, specifically G12.3.5, G12.3.6, and G12.3.7. www.foreno.co.nz/building-code-clauses/