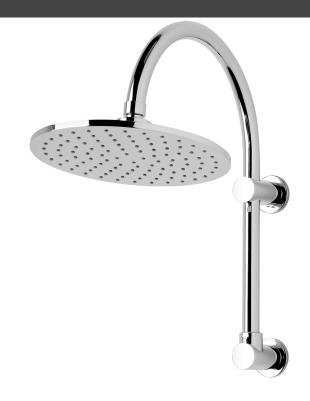

## FORENO High Rise Brass Shower Rose

| PRODUCT CODE        | FSHR1                                            |
|---------------------|--------------------------------------------------|
|                     |                                                  |
| COLOUR/FINISHES     | Chrome                                           |
| MAX. PRESSURE       | 500kPa (As per NZ Building Code AS/NZ<br>3500.1) |
| WELS RATING         | Mains 3 Star; 6.5L/min                           |
| MAX. TEMPERATURE    | 65°C                                             |
| PLUMBING CONNECTION | 15mm                                             |
|                     |                                                  |