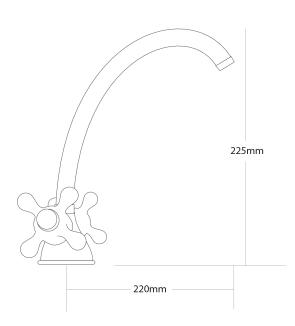

## FORENO Single Hole Sink Faucet

| PRODUCT CODE        | FSF9HT                                                                                          |
|---------------------|-------------------------------------------------------------------------------------------------|
|                     |                                                                                                 |
| COLOUR/FINISHES     | Chrome                                                                                          |
| MAX. PRESSURE       | 500kPa (As per NZ Building Code AS/NZ<br>3500.1)                                                |
| WELS RATING         | Low/Unequal 4 Star; 7L/min<br>Mains 3 Star; 8.5L/min                                            |
| MAX. TEMPERATURE    | 65°C                                                                                            |
| HEADWORKS           | Half Turn<br>Standard                                                                           |
| PLUMBING CONNECTION | 15mm                                                                                            |
| REPLACEMENT PART/S  | Non Rising Headwork – FORPT65<br>Half Turn Ceramic Headworks – FORPT43<br>Cast Spout – FORPT198 |
| CERTIFICATION       | Watermark                                                                                       |