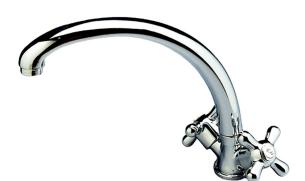

## FORENO Single Hole Sink Faucet

| PRODUCT CODE        | FSF9                                                                                            |
|---------------------|-------------------------------------------------------------------------------------------------|
|                     |                                                                                                 |
| COLOUR/FINISHES     | Chrome                                                                                          |
| MAX. PRESSURE       | 500kPa (As per NZ Building Code AS/NZ<br>3500.1)                                                |
| WELS RATING         | Low/Unequal 4 Star; 7L/min<br>Mains 3 Star; 8.5L/min                                            |
| MAX. TEMPERATURE    | 65°C                                                                                            |
| HEADWORKS           | Half Turn<br>Standard                                                                           |
| PLUMBING CONNECTION | 15mm                                                                                            |
| REPLACEMENT PART/S  | Non Rising Headwork – FORPT65<br>Half Turn Ceramic Headworks – FORPT43<br>Cast Spout – FORPT198 |
| CERTIFICATION       | Watermark                                                                                       |
|                     |                                                                                                 |