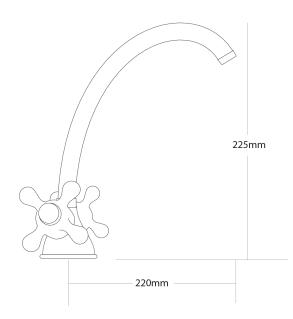

## FORENO Single Hole Sink Faucet

| PRODUCT CODE        | FSF9                                                                                            |
|---------------------|-------------------------------------------------------------------------------------------------|
|                     |                                                                                                 |
| COLOUR/FINISHES     | Chrome                                                                                          |
| MAX. PRESSURE       | 500kPa (As per NZ Building Code AS/NZ<br>3500.1)                                                |
| WELS RATING         | Low/Unequal 4 Star; 7L/min<br>Mains 3 Star; 8.5L/min                                            |
| MAX. TEMPERATURE    | 65°C                                                                                            |
| HEADWORKS           | Half Turn<br>Standard                                                                           |
| PLUMBING CONNECTION | 15mm                                                                                            |
| REPLACEMENT PART/S  | Non Rising Headwork – FORPT65<br>Half Turn Ceramic Headworks – FORPT43<br>Cast Spout – FORPT198 |
| CERTIFICATION       | Watermark                                                                                       |
|                     |                                                                                                 |