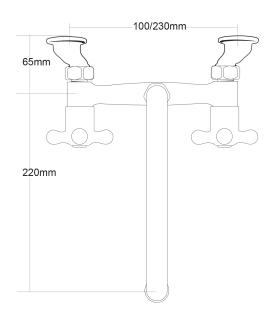

## **FORENO Sink Faucet**

| PRODUCT CODE        | FSF4HT                                                                                                                                                |
|---------------------|-------------------------------------------------------------------------------------------------------------------------------------------------------|
|                     |                                                                                                                                                       |
| COLOUR/FINISHES     | Chrome                                                                                                                                                |
| PRESSURE TYPE       | All Pressures                                                                                                                                         |
| MIN. PRESSURE       | 17kPa                                                                                                                                                 |
| MAX. PRESSURE       | 500kPa (As per NZ Building Code AS/NZ<br>3500.1)                                                                                                      |
| WELS RATING         | Low/Unequal 4 Star; 7L/min<br>Mains 3 Star; 8.5L/min                                                                                                  |
| MAX. TEMPERATURE    | 65°C                                                                                                                                                  |
| HEADWORKS           | Half Turn<br>Standard                                                                                                                                 |
| PLUMBING CONNECTION | 15mm                                                                                                                                                  |
| CERTIFICATION       | Watermark                                                                                                                                             |
| REPLACEMENT PART/S  | Cross Top Handle – FORPT64<br>Headworks Standard – FORPT65<br>Headworks Half Turn Ceramic – FORPT43<br>Cast Spout – FORPT198<br>15mm Offset – FORPT45 |
| WALL FIXINGS        | Adjustable Offsets – 100 to 230mm                                                                                                                     |