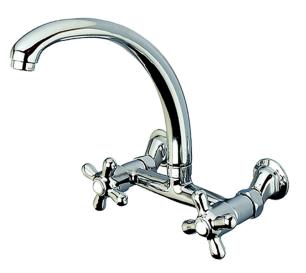

FSF4

PRODUCT CODE

| COLOUR/FINISHES     | Chrome                                                                                                                                                |
|---------------------|-------------------------------------------------------------------------------------------------------------------------------------------------------|
| PRESSURE TYPE       | All Pressures                                                                                                                                         |
| MIN. PRESSURE       | 17kPa                                                                                                                                                 |
| MAX. PRESSURE       | 500kPa (As per NZ Building Code AS/NZ<br>3500.1)                                                                                                      |
| WELS RATING         | Low/Unequal 4 Star; 7L/min<br>Mains 3 Star; 8.5L/min                                                                                                  |
| MAX. TEMPERATURE    | 65°C                                                                                                                                                  |
| HEADWORKS           | Half Turn<br>Standard                                                                                                                                 |
| PLUMBING CONNECTION | 15mm                                                                                                                                                  |
| CERTIFICATION       | Watermark                                                                                                                                             |
| REPLACEMENT PART/S  | Cross Top Handle – FORPT64<br>Headworks Standard – FORPT65<br>Headworks Half Turn Ceramic – FORPT43<br>Cast Spout – FORPT198<br>15mm Offset – FORPT45 |
| WALL FIXINGS        | Adjustable Offsets – 100 to 230mm                                                                                                                     |
|                     |                                                                                                                                                       |