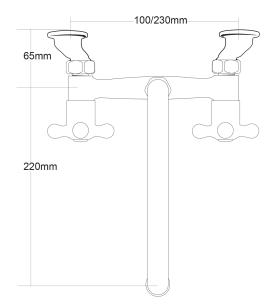

FSF4

PRODUCT CODE

| COLOUR/FINISHES     | Chrome                                                                                                                                                |
|---------------------|-------------------------------------------------------------------------------------------------------------------------------------------------------|
| PRESSURE TYPE       | All Pressures                                                                                                                                         |
| MIN. PRESSURE       | 17kPa                                                                                                                                                 |
| MAX. PRESSURE       | 500kPa (As per NZ Building Code AS/NZ<br>3500.1)                                                                                                      |
| WELS RATING         | Low/Unequal 4 Star; 7L/min<br>Mains 3 Star; 8.5L/min                                                                                                  |
| MAX. TEMPERATURE    | 65°C                                                                                                                                                  |
| HEADWORKS           | Half Turn<br>Standard                                                                                                                                 |
| PLUMBING CONNECTION | 15mm                                                                                                                                                  |
| CERTIFICATION       | Watermark                                                                                                                                             |
| REPLACEMENT PART/S  | Cross Top Handle – FORPT64<br>Headworks Standard – FORPT65<br>Headworks Half Turn Ceramic – FORPT43<br>Cast Spout – FORPT198<br>15mm Offset – FORPT45 |
| WALL FIXINGS        | Adjustable Offsets – 100 to 230mm                                                                                                                     |
|                     |                                                                                                                                                       |