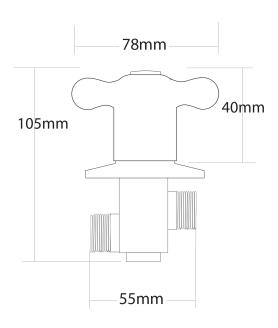

## **FORENO Shower Taps**

| PRODUCT CODE        | FSC1HT                                        |
|---------------------|-----------------------------------------------|
|                     |                                               |
| COLOUR/FINISHES     | Chrome                                        |
| PRESSURE TYPE       | All Pressures                                 |
| MIN. PRESSURE       | 17kPa                                         |
| MAX. PRESSURE       | 500kPa (As per NZ Building Code AS/NZ 3500.1) |
| MAX. TEMPERATURE    | 65°C                                          |
| HEADWORKS           | Half Turn<br>Standard                         |
| PLUMBING CONNECTION | 15mm                                          |
| CERTIFICATION       | Watermark                                     |
|                     |                                               |