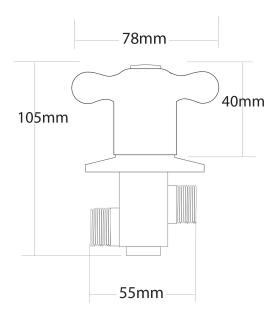

## **FORENO Shower Taps**

| PRODUCT CODE        | FSC1                                             |
|---------------------|--------------------------------------------------|
|                     |                                                  |
| COLOUR/FINISHES     | Chrome                                           |
| PRESSURE TYPE       | All Pressures                                    |
| MIN. PRESSURE       | 17kPa                                            |
| MAX. PRESSURE       | 500kPa (As per NZ Building Code AS/NZ<br>3500.1) |
| MAX. TEMPERATURE    | 65°C                                             |
| HEADWORKS           | Half Turn<br>Standard                            |
| PLUMBING CONNECTION | 15mm                                             |
| CERTIFICATION       | Watermark                                        |
|                     |                                                  |

Specifications and dimensions are subject to change without notice.

Installation instructions are available from the product page on <a href="https://www.foreno.co.nz">www.foreno.co.nz</a>

BUILDING CODE CLAUSES RELEVANT TO THIS PRODUCT: Clause G12 Water Supplies, specifically G12.3.5, G12.3.6, and G12.3.7. www.foreno.co.nz/building-code-clauses/