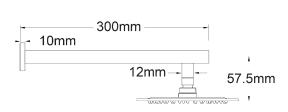

## FORENO Wall Mounted Shower Rose (Round)

| PRODUCT CODE        | FRSLW                                            |
|---------------------|--------------------------------------------------|
|                     |                                                  |
| COLOUR/FINISHES     | Chrome                                           |
| MAX. PRESSURE       | 500kPa (As per NZ Building Code AS/NZ<br>3500.1) |
| WELS RATING         | Mains 3 Star; 6.5L/min                           |
| MAX. TEMPERATURE    | 65°C                                             |
| PLUMBING CONNECTION | 15mm                                             |
| ARM LENGTH          | 300mm                                            |
| SHOWER HEAD SIZE    | 200mm Diameter                                   |