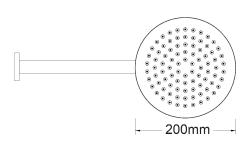

## FORENO Wall Mounted Shower Rose (Round)

| PRODUCT CODE        | FRSLW                                            |
|---------------------|--------------------------------------------------|
|                     |                                                  |
| COLOUR/FINISHES     | Chrome                                           |
| MAX. PRESSURE       | 500kPa (As per NZ Building Code AS/NZ<br>3500.1) |
| WELS RATING         | Mains 3 Star; 6.5L/min                           |
| MAX. TEMPERATURE    | 65°C                                             |
| PLUMBING CONNECTION | 15mm                                             |
| ARM LENGTH          | 300mm                                            |
| SHOWER HEAD SIZE    | 200mm Diameter                                   |