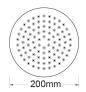

## FORENO Ceiling Mounted Shower Rose (Round)

| PRODUCT CODE        | FRSLC                                            |
|---------------------|--------------------------------------------------|
|                     |                                                  |
| COLOUR/FINISHES     | Chrome                                           |
| MAX. PRESSURE       | 500kPa (As per NZ Building Code AS/NZ<br>3500.1) |
| WELS RATING         | Mains 3 Star; 6.5L/min                           |
| MAX. TEMPERATURE    | 65°C                                             |
| PLUMBING CONNECTION | 15mm                                             |
|                     |                                                  |