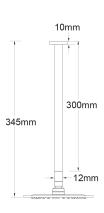

## FORENO Ceiling Mounted Shower Rose (Round)

| PRODUCT CODE        | FRSLC                                            |
|---------------------|--------------------------------------------------|
|                     |                                                  |
| COLOUR/FINISHES     | Chrome                                           |
| MAX. PRESSURE       | 500kPa (As per NZ Building Code AS/NZ<br>3500.1) |
| WELS RATING         | Mains 3 Star; 6.5L/min                           |
| MAX. TEMPERATURE    | 65°C                                             |
| PLUMBING CONNECTION | 15mm                                             |
|                     |                                                  |