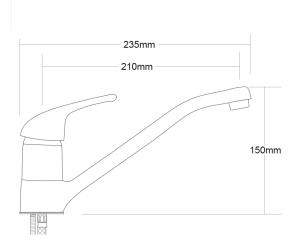

## FORENO Loop Lever Sink Mixer

**FMX2.1** 

PRODUCT CODE

| COLOUR/FINISHES     | Chrome                                              |
|---------------------|-----------------------------------------------------|
| PRESSURE TYPE       | All Pressures                                       |
| MIN. PRESSURE       | 35kPa                                               |
| MAX. PRESSURE       | 500kPa (As per NZ Building Code AS/NZ<br>3500.1)    |
| WELS RATING         | Low/Unequal 2 Star; 11L/min<br>Mains 4 Star; 7L/min |
| MAX. TEMPERATURE    | 65°C                                                |
| PLUMBING CONNECTION | 15mm                                                |
| REPLACEMENT PART/S  | Loop Lever Handle – FORPT56                         |
|                     |                                                     |

Specifications and dimensions are subject to change without notice.

Installation instructions are available from the product page on <u>www.foreno.co.nz</u>

BUILDING CODE CLAUSES RELEVANT TO THIS PRODUCT: Clause G12 Water Supplies, specifically G12.3.5, G12.3.6, and G12.3.7. www.foreno.co.nz/building-code-clauses/